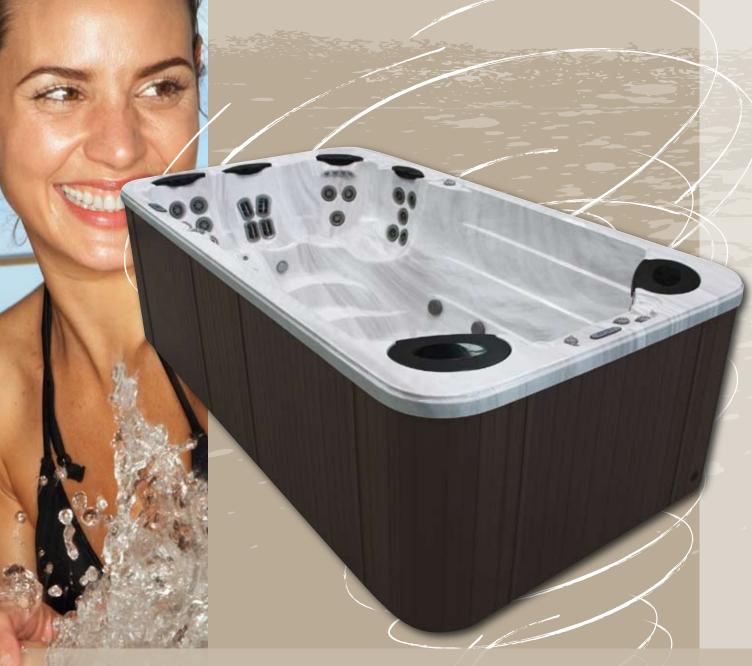

## Cyclone Infinity Swim Spa

Whether you like to keep fit and active, entertain friends or relax after a hard day, the Cyclone Infinity Swim Spa has it all at the touch of a button.

In the spa area the Cyclone Infinity Swim Spa boasts 55 hydrotherapy and air massage jets. With room to seat 5, it features a comfortable lounger and neck jets to provide massage variations to suit all your needs.

The swim end is powered by the Infinity Swim Jet System, comprising of 8 fully adjustable swim jets delivering up to 3300 litres per minute, allowing the resistance to be varied to cater for the beginner up to the advanced swimmer.

The Cyclone Infinity Swim Spa comes complete with the ultra-quiet exclusive Water Management System, providing hassle free, pure clear water all year round.

Immerse yourself in total hydrotherapy bliss where you can exercise, relax and rejuvenate in the privacy of your own home.