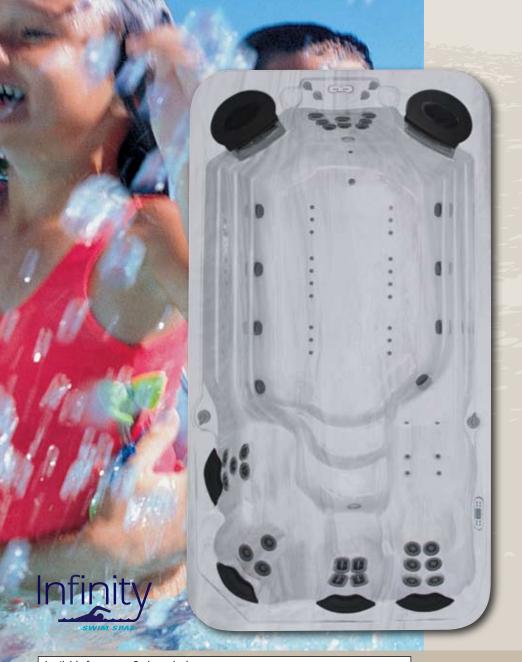

## Cyclone Infinity Swim Spa

Whether you like to keep fit and active, entertain friends or relax after a hard day, the Cyclone Infinity Swim Spa has it all at the touch of a button.

In the spa area the Cyclone Infinity Swim Spa boasts 55 hydrotherapy and air massage jets. With room to seat 5, it features a comfortable lounger and neck jets to provide massage variations to suit all your needs.

The swim end is powered by the Infinity Swim Jet System, comprising of 8 fully adjustable swim jets delivering up to 3300 litres per minute, allowing the resistance to be varied to cater for the beginner up to the advanced swimmer.

## **Cyclone Infinity Swim Spa**

| SPECIFICATIONS                         |                           |
|----------------------------------------|---------------------------|
| Power Required                         | Load Shed 38amp           |
| Seating Capacity                       | 5                         |
| Water Capacity Lt (1 Lt = approx 1 KG) | 6800                      |
| Dry Weight (KG)                        | 780                       |
| Dimensions (mm)                        | 4280mm x 2320mm x 1320mm  |
| PUMPS & FILTRATION EQUIPMENT           |                           |
| Aqua-flo 24 Hour Filtration System     | Standard                  |
| 4.8 BHP Single Speed Pump (825LPM)     | 4 x Pumps (3300LPM)       |
| Air Massage Pump                       | Standard                  |
| Stainless Steel Heater                 | 6KW                       |
| JETS                                   |                           |
| Air Injector Jets                      | 20                        |
| Verta'ssage Jets                       | 4                         |
| Adjustable Neck Jets                   | 4                         |
| Hurricane Swirl Jets                   | 5                         |
| Micro Hurricane Pulsating Jets         | 4                         |
| Hurricane Pulsating Jets               | 9                         |
| Swim Jets                              | 8                         |
| Ozone Jet                              | 1                         |
| TOTAL NUMBER OF JETS                   | 55                        |
| FEATURES                               |                           |
| ABS Base                               | Standard                  |
| Light                                  | 2xMulti-Colour Mood Light |
| Balboa Ozone Water Purification System | Standard                  |
| Western Red Cedar Cabinet              | Standard                  |
| Thermoformed Tuff Base™                | Standard                  |
| Eternawood Cabinet (Maintenance FREE)  | Optional                  |
| Stainless Steel Jets                   | Optional                  |
| SAFETY                                 |                           |
| Tapered Lockable Hardcover             | Standard                  |